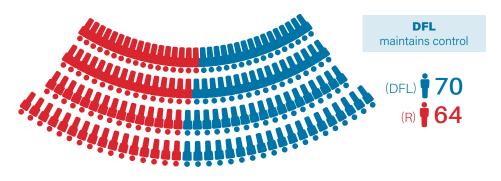

#### **Minnesota House of Representatives**

#### Minnesota Senate

52.3%

44.6%

47.5%

47.1%