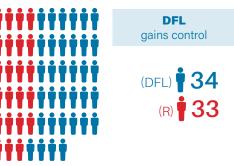

# 2022 Minnesota Election Scorecard

CONGRESSIONAL DISTRICT 5

CONGRESSIONAL DISTRICT 6

CONGRESSIONAL DISTRICT 7

Jill Abahsain (DFL)

CONGRESSIONAL DISTRICT 8

Jennifer Schultz (DFL)

**Pete Stauber** (R)

Jeanne Hendricks (DFL)

Michelle Fischbach (R) 67.0%

Ilhan Omar (DFL)

Cicely Davis (R)

#### **Minnesota House of Representatives**



#### Minnesota Senate



52.3%

44.6%

47.5%

47.1%

#### Key Issues for the 2023 Session

## Set biennial budget

• Over \$7 billion surplus

Unfinished business from 2022

- State matches for federal infrastructure
- Bonding bill
- Tax relief

#### Important Legislative Dates

Late November 2022 House and Senate elect leadership and chairs

End of November 2022 November Budget and Economic Forecast Released

January 3, 2023 Legislature Convenes

January 24, 2023 Governor's Budget Due

End of February 2023 February Budget and Economic Forecast Released

Mid-March - Mid-April 2023 Anticipated Committee Deadlines

May 22, 2023 **Constitutional Adjournment** 

#### **U.S. House of Representatives**

CONGRESSIONAL DISTRICT 1

| ✓ Brad Finstad (R)       | 53.9% |
|--------------------------|-------|
| Jeff Ettinger